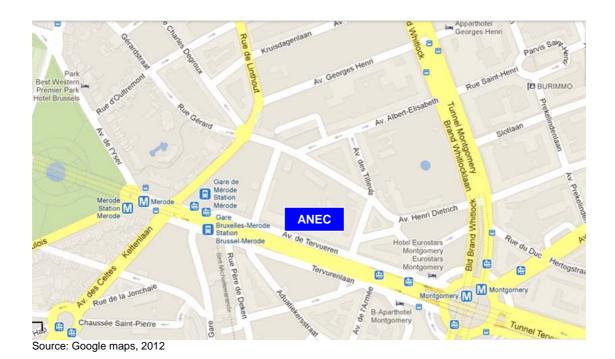

## How to get to ANEC

Avenue de Tervueren, 32 B-1040 Brussels Tel.: +32 2 743 24 70

Fax: +32 2 706 54 30 Email: anec@anec.eu

When in the Central Train Station or in Schuman station, take the Métro "line 1 or 5" – direction Stockel or Hermann Debroux – until "Mérode". When getting out of the Métro Station Mérode take the exit Avenue de Tervueren II. The ANEC offices are located on Avenue de Tervueren, 32 (5<sup>th</sup> floor). (when walking with the Parc du Cinquantenaire to your back, you have to cross the first traffic light, the ANEC offices are on the left side of the avenue)